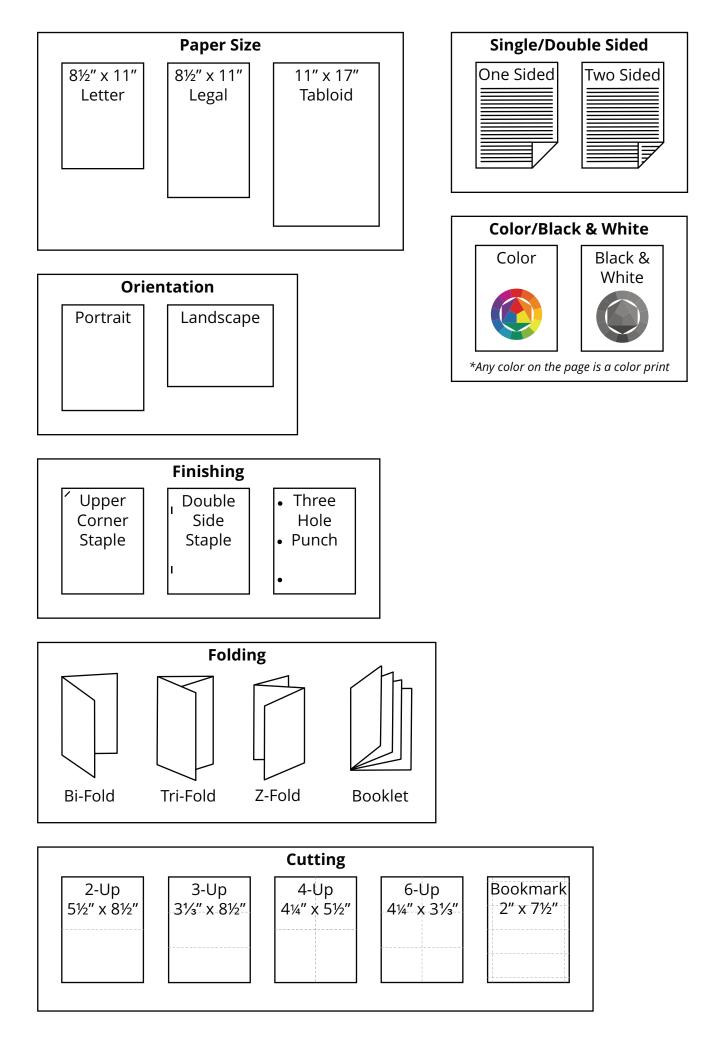

Library name:

Today's date:

Date needed:

| Printing:                                            |                    |
|------------------------------------------------------|--------------------|
| One-Sided Black & White:                             | /print             |
| One-Sided Color:                                     | /print             |
| Two-Sided Black & White:                             | /print             |
| Two-Sided Color:                                     | /print             |
| Plain Paper (20lb):                                  |                    |
| 8½ x 11                                              | /sheet             |
| 8½ x 14                                              | /sheet             |
| 11 x 17                                              | /sheet             |
| Cardstock (65lb):                                    |                    |
| 8½ x 11                                              | /sheet             |
|                                                      |                    |
| Address Labels                                       | /sheet (30 labels) |
| SPECIAL INSTRUCTIONS:                                |                    |
| Laminating:                                          |                    |
| 1.5 mil, 25" wide                                    | /liner foot        |
| Finishing:                                           |                    |
| Upper Corner Staple Double Side Staple T<br>Folding: | Three Hole Punch   |
| Bi-Fold Tri-Fold Z-Fold Book                         | let                |
| Cutting:                                             | TOTAL COST:        |
| □ 2-Up □ 3-Up □ 4-Up □ 6-Up □ Bookmark               |                    |